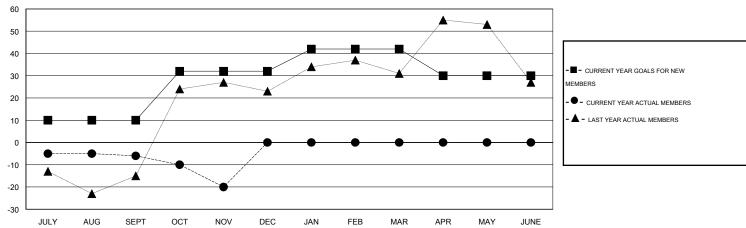

## GOALS AND ACTUAL MEMBERS CUMULATIVE

| DROPPED CLUBS: 0 |    | 19 CLUBS OF 49 ADDED 1 OR MORE<br>NEW MEMBERS | GENDER DISTRIBUTION  MALE 810 (61.69%) |              |     |
|------------------|----|-----------------------------------------------|----------------------------------------|--------------|-----|
| DROPPED MEMBERS  |    |                                               | FEMALE                                 | 503 (38.31%) |     |
| DECEASED         | 9  | CLICK HERE FOR HEALTH                         | FAMILY UNIT MEMBERS                    |              | 291 |
| CLUB CANCELLED   | 0  | ASSESSMENT DATA                               |                                        |              |     |
| OTHER            | 76 |                                               | HEAD OF HOUSEHOLD                      |              | 142 |
| TOTAL            | 85 |                                               | NON-HEAD OF HOUSEHOL                   | .D           | 149 |